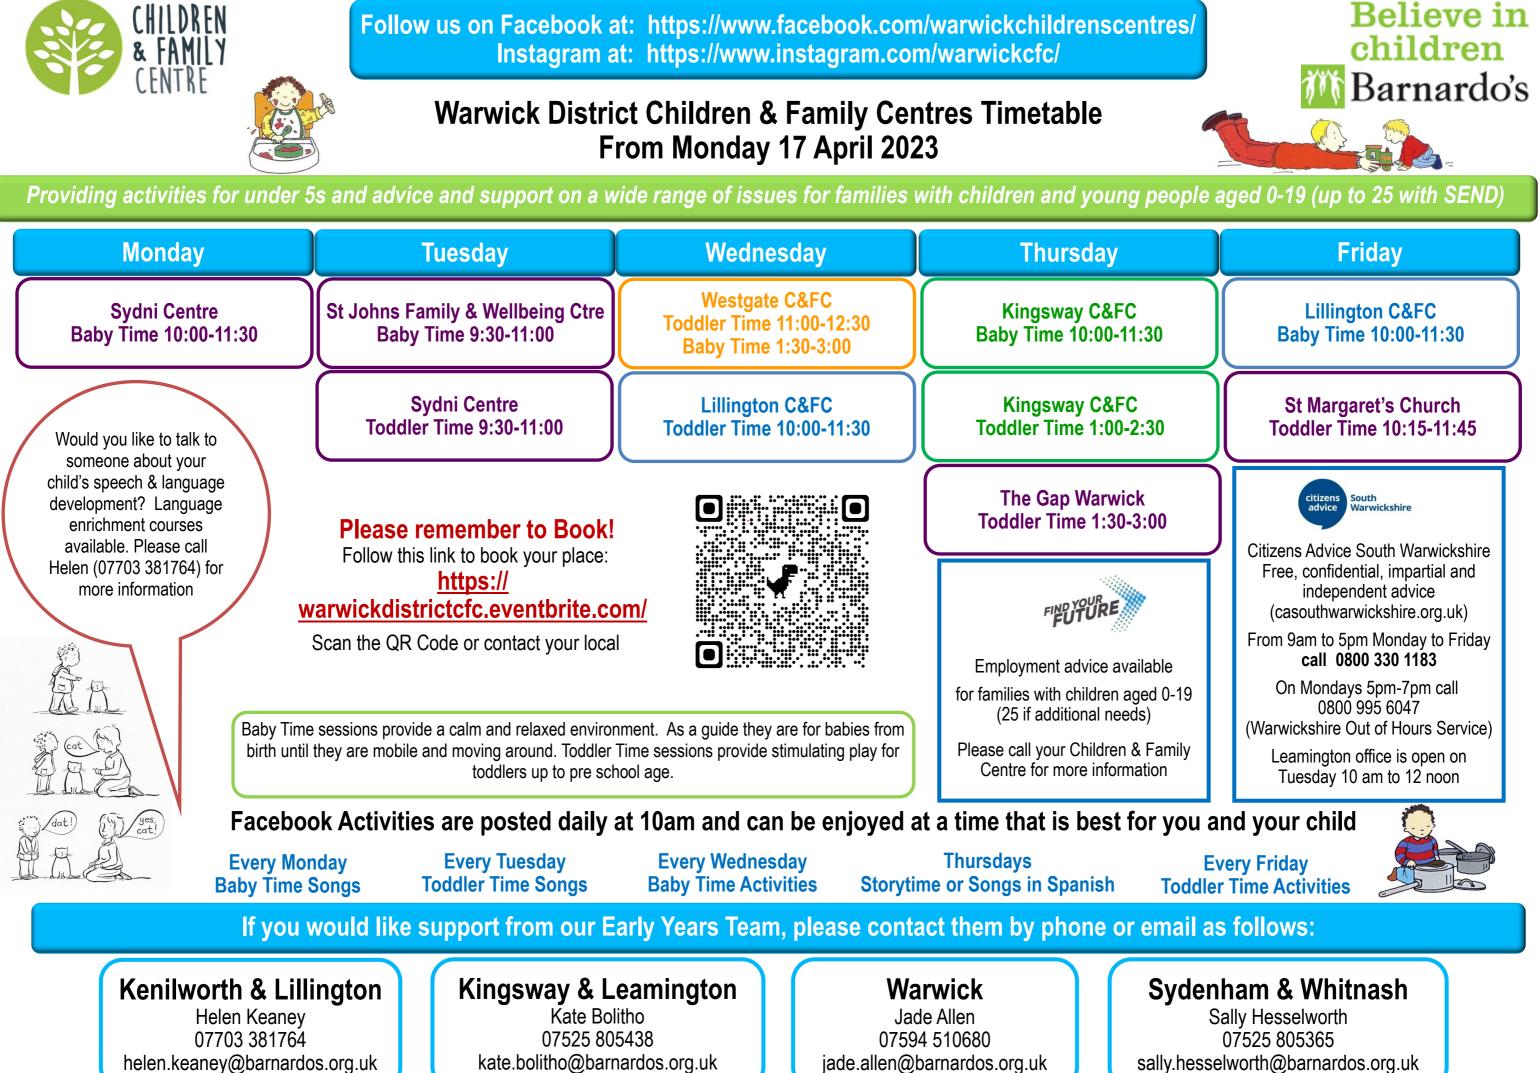

Follow us on Facebook at: https://www.facebook.com/warwickchildrenscentres/ Instagram at: https://www.instagram.com/warwickcfc/

# From Monday 17 April 2023

sally.hesselworth@barnardos.org.uk

Email: warwickdistrictcfc@barnardos.org.uk